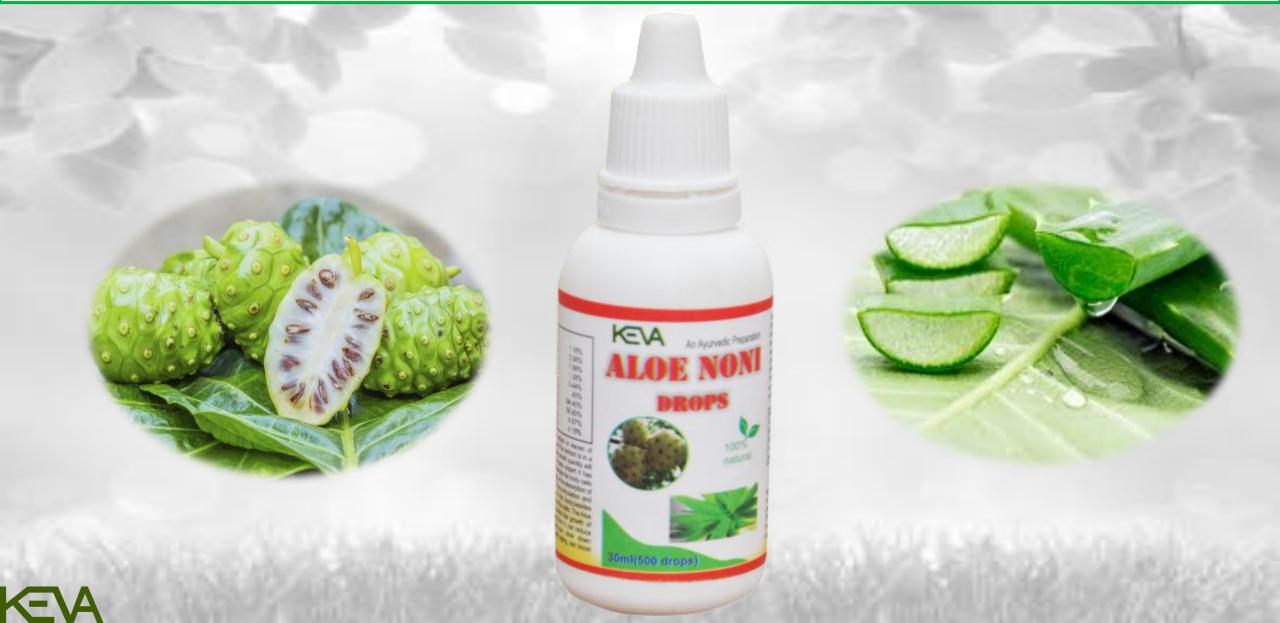

#### KEVA ALOE NONI DROPS IS THE EXTRACT OF HAWAIIAN NONI FRUIT (MORINDA CITRIFOLIA) AND ALOE VERA

#### Keva Aloe Noni Drops is the pure extract of Hawaiian Noni fruit (Morinda Citrifolia) and Aloe vera